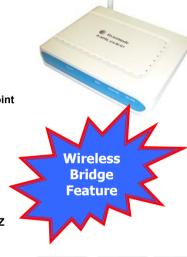

With it's built-in 54Mbps 802.11g Wireless Access point (which can also act as a Wireless Bridge), *SignalSafe*™ enhanced Wireless encryption together with an integrated 4-Port Fast Switch this Router offers style and practicality with an easy to use Web-based setup menu that's easy to use.

## **Features**

Built-in ADSL/ADSL2/ADSL2+ (up to 24Mbps) Modem

IEEE802.11g (54Mbps) and IEEE802.11b (11Mbps) Access Point

Wireless AP or Wireless Bridging Mode built-in

Wireless Encryption: WPA, WPA-2, WEP, MAC Filtering